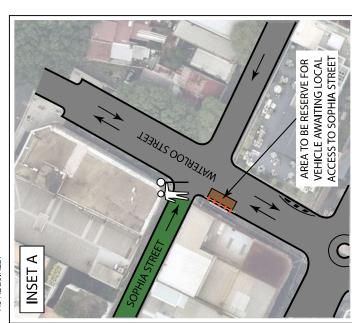

## HOARDING INSTALL - TERRY STREET - STAGE 2

SITE OPERATING HOURS

- ALL SIGNAGE TO BE INSTALLED IN ACCORDANCE WITH RMS "TRAFFIC CONTROL AT WORKSITES" MANUAL AND AS1742.3.
- ALL SIGNAGE AND DELINEATION MUST BE INSTALLED BY RMS CERTIFIED TRAFFIC CONTROLLER(S) ONLY.
- AND SOPHIA STREET. LOCAL ACCESS TO SOPHIA STREET VIA WATERLOO STREET MANAGED PROPERTY ACCESS MAINTAINED ALONG TERRY STREET
- 2-WAY TRAFFIC MAINTAINED ALONG KIPPAX STREET PAST THE WORK
- CONTROLLERS ONSITE TO ASSIST PEDESTRIANS ACROSS THE ROADWAY PEDESTRIANS DIRECTED TO USE THE FOOTPATH ON THE SOUTHERN SIDE OF KIPPAX STREET TO TRAVEL PAST THE WORK AREA. TRAFFIC AS REQUIRED.

INSTALLED HOARDING COMPONENTS WORK AREA - HOARDING INSTALL VEHICLE STANDING SITE BOUNDARY TRAFFIC FLOW

LOCAL VEHICULAR ACCESS MAINTAINED DELINEATION (i.e. TRAFFIC CONES) TERRY STREET DETOUR ROUTE LOCAL ACCESS WAITING AREA